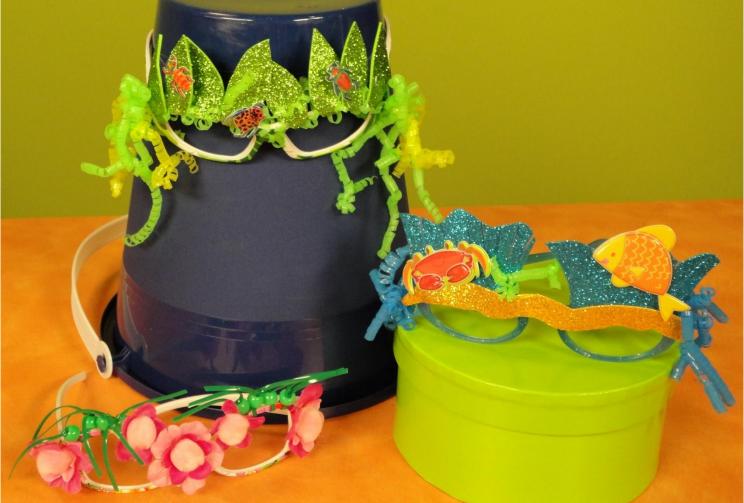

Tip: These glasses can be made in a theme or just plain crazy. Instead of leaves, try green rectangles

snipped into grassy eyelashes.

## Instructions:

Cut eight leaves, roughly measuring 3/4" x 2".

Remove the lenses from the sunglasses and glue the leaves along the upper rim of the glasses with the thick white glue. Use clothes pins to hold the leaves in place while they dry.

Put all eleven straws through the Wacky Whirly straw maker to make them springy.

Cut two, six inch pieces of plastic lacing. Cluster five straws together and tie in the middle with a piece of lacing. Tie each cluster of straws to the sides of the glasses.

Optionally you can pull each straw end a little to make them curl and crinkle more.

Wrap the extra green straw around the top of the glasses, in between the leaves and along the edge.

Finish by gluing the beetle stickers to the leaves with the thick tacky glue.