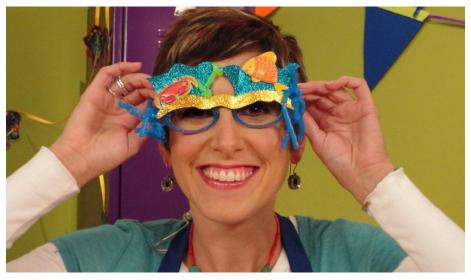

## 1403-2 Wacky Ideas

Wacky Glasses Designed by Candie Cooper

Be as creative as you want with these crazy, wacky glasses.

Watch the video for this project online at: <u>http://youtu.be/JqRwCXI3hOM</u>

Always cover your work surface with a mat or some type of protective covering like wax paper or plastic.

Tip: These glasses can be made in a theme or just plain crazy. Instead of leaves, try green rectangles

snipped into grassy eyelashes.