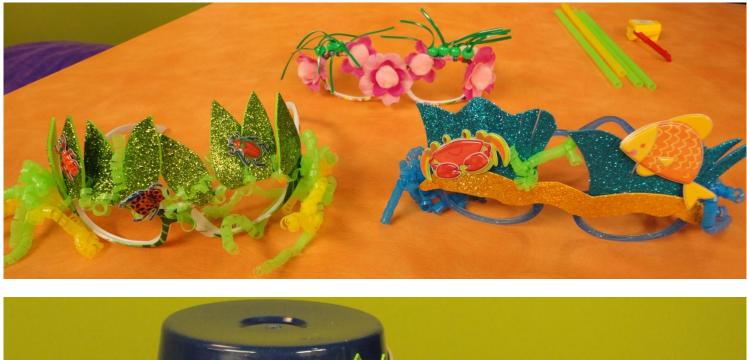

Tip: These glasses can be made in a theme or just plain crazy. Instead of leaves, try green rectangles

snipped into grassy eyelashes.

## Instructions:

Cut eight leaves, roughly measuring 3/4" x 2".

Remove the lenses from the sunglasses and glue the leaves along the upper rim of the glasses with the thick white glue. Use clothes pins to hold the leaves in place while they dry.

Put all eleven straws through the Wacky Whirly straw maker to make them springy.

Cut two, six inch pieces of plastic lacing. Cluster five straws together and tie in the middle with a piece of lacing. Tie each cluster of straws to the sides of the glasses.

Optionally you can pull each straw end a little to make them curl and crinkle more.

Wrap the extra green straw around the top of the glasses, in between the leaves and along the edge.

Finish by gluing the beetle stickers to the leaves with the thick tacky glue.