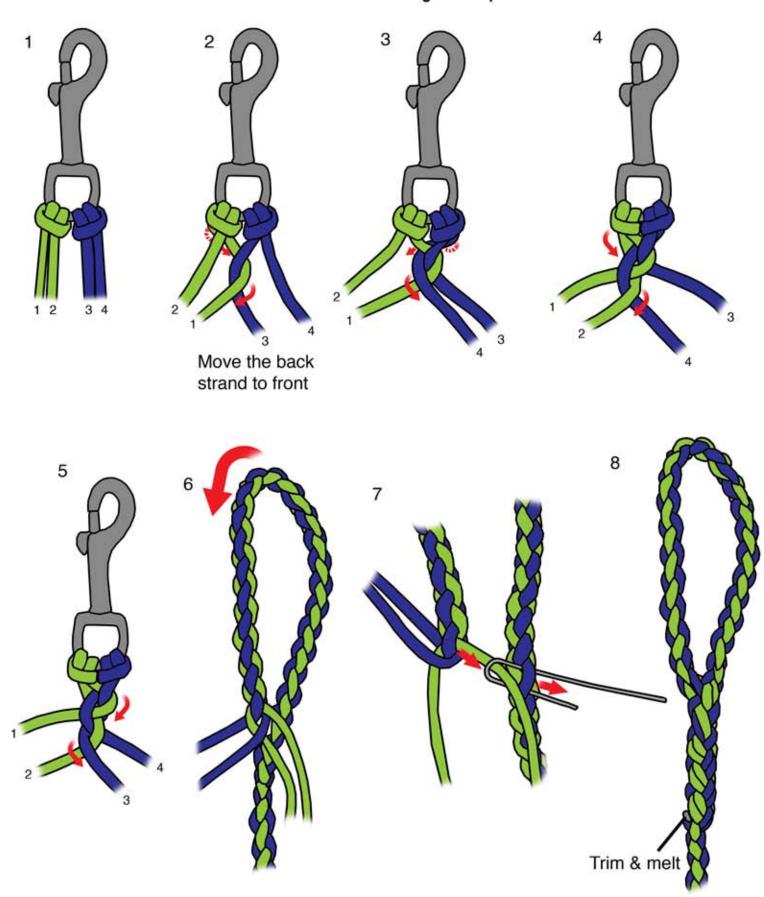

## **Materials for Leash:**

One plastic clip

Two 16' strands of 325 or 550 parachute cord

## **Instructions for Leash:**

Follow the illustrated directions for project directions.

Belt & Bracelet - Square Knotting Technique

Leash - 4- Strand Braiding Technique