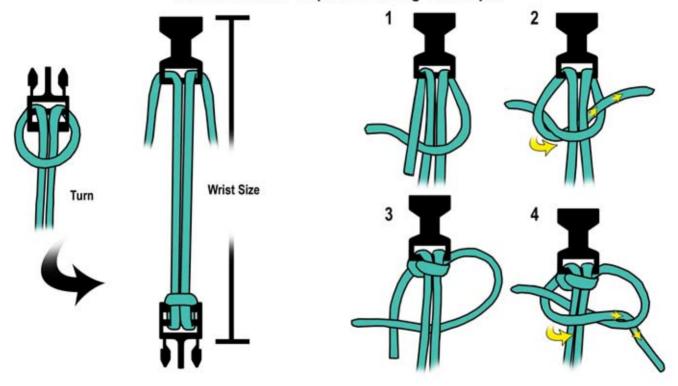

## **Materials for Collar:**

One 16' hank 0f 550 or 325 parachute cord for a one color bracelet or one 16' of each color for a two color bracelet
One 12mm buckle

One 1" metal ring

## **Instructions for Collar:**

Follow the illustrated directions for project directions.